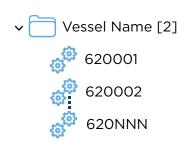

## **How it Works**

VIP sync controller creates Smart Folders in reMARK in the following manner:

- Vessel folders include automatic filing with criteria: Subject or Message contains vessel name
- Voyage folder includes automatic filing with criteria: Subject or Message contains vessel name and voyage number
- For each voyage, it also creates a folder for the next expected voyage number. Next expected voyage number = voyage number + 1