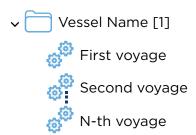

## **How it Works**

VIP sync controller creates Smart Folders in reMARK in the following manner:

- Vessel folders include automatic filing with criteria: Subject or Message contains vessel name
- Voyage folder includes automatic filing with criteria: Subject or Message contains vessel name and voyage number
- For each voyage, it also creates a folder for the next expected voyage number. Next expected voyage number = voyage number + 1