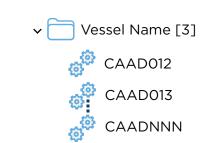

## **How it Works**

VIP sync controller creates Smart Folders in reMARK in the following manner:

- Vessel folders include automatic filing with criteria: Subject or Message contains vessel name
- Voyage folder includes automatic filing with criteria: Subject or Message contains vessel name and voyage number
- For each voyage, it also creates a folder for the next expected voyage number. Next expected voyage number = voyage number + 1